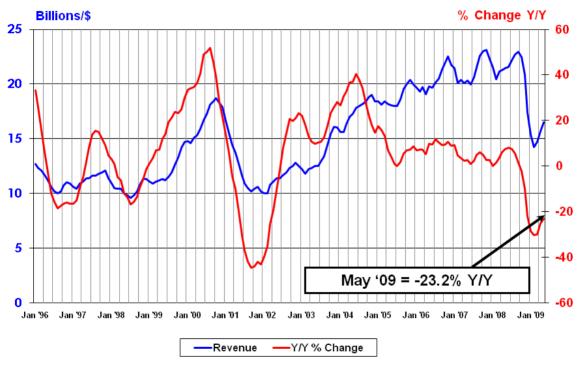

| May 2009                         |                 |                      |          |
|----------------------------------|-----------------|----------------------|----------|
| Billions                         |                 |                      |          |
| Month-to-Month Sales             |                 |                      |          |
| Market                           | Last Month      | <b>Current Month</b> | % Change |
| Americas                         | 2.62            | 2.72                 | 3.9%     |
| Europe                           | 2.17            | 2.18                 | 0.4%     |
| Japan                            | 2.57            | 2.75                 | 7.2%     |
| Asia Pacific                     | 8.29            | 8.84                 | 6.7%     |
| Total                            | 15.64           | 16.49                | 5.4%     |
| Year-to-Year Sales               |                 |                      |          |
| Market                           | Last Year       | <b>Current Month</b> | % Change |
| Americas                         | 3.38            | 2.72                 | -19.4%   |
| Europe                           | 3.33            | 2.18                 | -34.6%   |
| Japan                            | 4.24            | 2.75                 | -35.1%   |
| Asia Pacific                     | 10.52           | 8.84                 | -15.9%   |
| Total                            | 21.46           | 16.49                | -23.2%   |
| Three-Month-Moving Average Sales |                 |                      |          |
| Market                           | Dec / Jan / Feb | Mar / Apr / May      | % Change |
| Americas                         | 2.46            | 2.72                 | 10.6%    |
| Europe                           | 2.12            | 2.18                 | 2.6%     |
| Japan                            | 2.79            | 2.75                 | -1.3%    |
| Asia Pacific                     | 6.86            | 8.84                 | 28.9%    |
| Total                            | 14.23           | 16.49                | 15.9%    |

## **Worldwide Semiconductor Revenues**

## Year-to-Year Percent Change

Source: WSTS