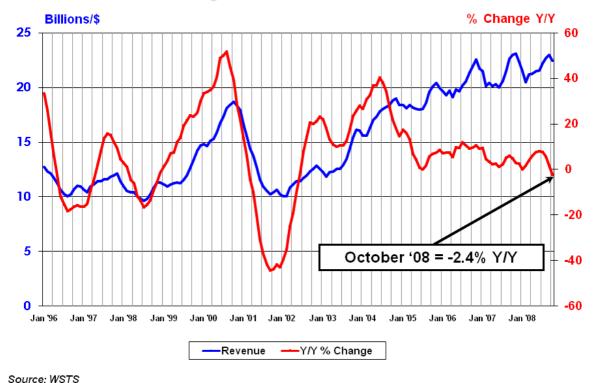

| October 2008                     |                 |                      |          |
|----------------------------------|-----------------|----------------------|----------|
| Billions                         |                 |                      |          |
| Month-to-Month Sales             |                 |                      |          |
| Market                           | Last Month      | <b>Current Month</b> | % Change |
| Americas                         | 3.21            | 3.21                 | 0.0%     |
| Europe                           | 3.48            | 3.42                 | -1.7%    |
| Japan                            | 4.26            | 4.24                 | -0.5%    |
| Asia Pacific                     | 12.02           | 11.61                | -3.4%    |
| Total                            | 22.96           | 22.47                | -2.1%    |
|                                  |                 |                      |          |
| Year-to-Year Sales               |                 |                      |          |
| Market                           | Last Year       | <b>Current Month</b> | % Change |
| Americas                         | 3.86            | 3.21                 | -16.9%   |
| Europe                           | 3.61            | 3.42                 | -5.3%    |
| Japan                            | 4.36            | 4.24                 | -3.0%    |
| Asia Pacific                     | 11.19           | 11.61                | 3.7%     |
| Total                            | 23.03           | 22.47                | -2.4%    |
|                                  |                 |                      |          |
| Three-Month-Moving Average Sales |                 |                      |          |
| Market                           | May / Jun / Jul | Aug / Sep / Oct      | % Change |
| Americas                         | 3.35            | 3.21                 | -4.2%    |
| Europe                           | 3.39            | 3.42                 | 0.8%     |
| Japan                            | 4.11            | 4.24                 | 3.2%     |
| Asia Pacific                     | 11.34           | 11.61                | 2.4%     |
| Total                            | 22.19           | 22.47                | 1.3%     |

## Worldwide Semiconductor Revenues

Year-to-Year Percent Change